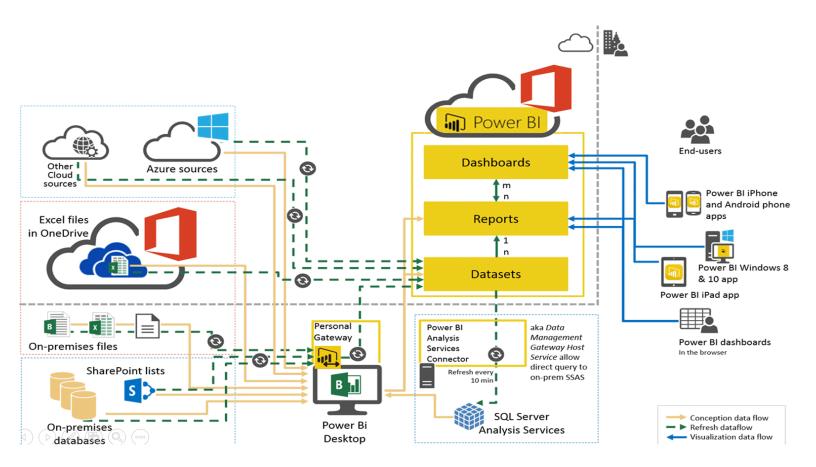

# Approach / Solution

Our Approach is to architect the SQL Server system in a scalable, extendable and secure fashion. We work with business users, subject matter experts and technical staff to identify and articulate requirements, evaluate the data architecture and technical environment and align the software tools with business-user needs for effective

information delivery.

We use a complete set of business intelligence tools as part of the Microsoft SQL Server, Share point, and Office applications.

We use the following products of Microsoft to implement an appropriate information management foundation for our customers that can deliver integrated, accurate, and timely data across their organization.

- SQL Server Analytic Services (SSAS)
- SQL Server Reporting Services (SSRS)
- SQL Server Integration Services (SSIS)
- Power BI

KAT Enterprise is US based Information Technology & Software Services Company with offices in US and India. We work with clients in Finance and Insurance, Manufacturing, Healthcare, Retail and Federal Governments with their key business and Technology challenges.